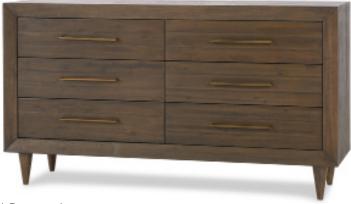

## **ASHER BEDROOM COLLECTION**

| PRODUCT                        | CODE      | MEASUREMENTS            | PRICE      | COUNTRY OF ORIGIN                             |
|--------------------------------|-----------|-------------------------|------------|-----------------------------------------------|
| Bed -Mac Brown,<br>KING        | 213910001 | 83"W x 80"D x 57"H      | \$1,699.00 | PRODUCT OVERVIEW Solid Acacia frame w         |
| Bed -Mac Brown,<br>QUEEN       | 213910002 | 63.5"D x 85.5."D x 57"H | \$1,499.00 | veneer Ball-bearing drawer                    |
| Nightstand 22 -Mac<br>Brown    | 213919    | 22"W x 18"D x 22"H      | \$549.00   | close drawers COLOUR/FINISH                   |
| Nightstand 28 -Mac<br>Brown    | 213920    | 28"W x 18"D x 22"H      | \$599.00   | Mac Brown<br>Lacquer finish                   |
| 5 Drawer Chest -Mac<br>Brown   | 213921    | 32.5"W x 17"D x 48"H    | \$1,399.00 | CARE INSTRUCTIONS  Dust with a soft dry of    |
| 6 Drawer Dresser<br>-Mac Brown | 213922    | 60"W x 17"D x 33"H      | \$1,599.00 | Wipe clean with a so<br>Avoid direct exposure |

22" Nighstand

6 Drawer dresser

**URBAN BARN** RIGHT AT HOME

5 Drawer chest