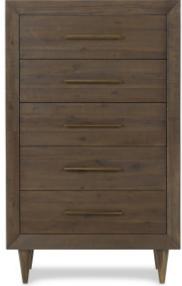

## **ASHER BEDROOM COLLECTION**

| PRODUCT                        | CODE      | MEASUREMENTS            | PRICE      | COUNTRY OF ORIGIN                             |
|--------------------------------|-----------|-------------------------|------------|-----------------------------------------------|
| Bed -Mac Brown,<br>KING        | 213910001 | 83"W x 80"D x 57"H      | \$1,699.00 | PRODUCT OVERVIEW Solid Acacia frame w         |
| Bed -Mac Brown,<br>QUEEN       | 213910002 | 63.5"D x 85.5."D x 57"H | \$1,499.00 | veneer Ball-bearing drawer                    |
| Nightstand 22 -Mac<br>Brown    | 213919    | 22"W x 18"D x 22"H      | \$549.00   | close drawers COLOUR/FINISH                   |
| Nightstand 28 -Mac<br>Brown    | 213920    | 28"W x 18"D x 22"H      | \$599.00   | Mac Brown<br>Lacquer finish                   |
| 5 Drawer Chest -Mac<br>Brown   | 213921    | 32.5"W x 17"D x 48"H    | \$1,399.00 | CARE INSTRUCTIONS  Dust with a soft dry of    |
| 6 Drawer Dresser<br>-Mac Brown | 213922    | 60"W x 17"D x 33"H      | \$1,599.00 | Wipe clean with a so<br>Avoid direct exposure |

22" Nighstand

6 Drawer dresser

**URBAN BARN** RIGHT AT HOME

5 Drawer chest