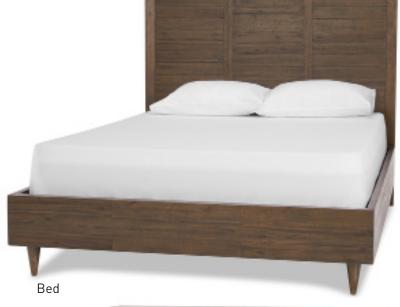

## **ASHER BEDROOM COLLECTION**

| PRODUCT                        | CODE      | MEASUREMENTS            | PRICE      | COUNTRY OF ORIGIN                             |
|--------------------------------|-----------|-------------------------|------------|-----------------------------------------------|
| Bed -Mac Brown,<br>KING        | 213910001 | 83"W x 80"D x 57"H      | \$1,699.00 | PRODUCT OVERVIEW Solid Acacia frame w         |
| Bed -Mac Brown,<br>QUEEN       | 213910002 | 63.5"D x 85.5."D x 57"H | \$1,499.00 | veneer Ball-bearing drawer                    |
| Nightstand 22 -Mac<br>Brown    | 213919    | 22"W x 18"D x 22"H      | \$549.00   | close drawers COLOUR/FINISH                   |
| Nightstand 28 -Mac<br>Brown    | 213920    | 28"W x 18"D x 22"H      | \$599.00   | Mac Brown<br>Lacquer finish                   |
| 5 Drawer Chest -Mac<br>Brown   | 213921    | 32.5"W x 17"D x 48"H    | \$1,399.00 | CARE INSTRUCTIONS  Dust with a soft dry of    |
| 6 Drawer Dresser<br>-Mac Brown | 213922    | 60"W x 17"D x 33"H      | \$1,599.00 | Wipe clean with a so<br>Avoid direct exposure |