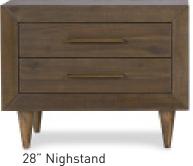

## **ASHER BEDROOM COLLECTION**

| PRODUCT                        | CODE      | MEASUREMENTS            | PRICE      | COUNTRY OF ORIGIN                             |
|--------------------------------|-----------|-------------------------|------------|-----------------------------------------------|
| Bed -Mac Brown,<br>KING        | 213910001 | 83"W x 80"D x 57"H      | \$1,699.00 | PRODUCT OVERVIEW Solid Acacia frame w         |
| Bed -Mac Brown,<br>QUEEN       | 213910002 | 63.5"D x 85.5."D x 57"H | \$1,499.00 | veneer Ball-bearing drawer                    |
| Nightstand 22 -Mac<br>Brown    | 213919    | 22"W x 18"D x 22"H      | \$549.00   | close drawers COLOUR/FINISH                   |
| Nightstand 28 -Mac<br>Brown    | 213920    | 28"W x 18"D x 22"H      | \$599.00   | Mac Brown<br>Lacquer finish                   |
| 5 Drawer Chest -Mac<br>Brown   | 213921    | 32.5"W x 17"D x 48"H    | \$1,399.00 | CARE INSTRUCTIONS  Dust with a soft dry of    |
| 6 Drawer Dresser<br>-Mac Brown | 213922    | 60"W x 17"D x 33"H      | \$1,599.00 | Wipe clean with a so<br>Avoid direct exposure |

22" Nighstand

6 Drawer dresser

**URBAN BARN** RIGHT AT HOME

5 Drawer chest