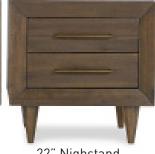

## **ASHER BEDROOM COLLECTION**

| PRODUCT                        | CODE      | MEASUREMENTS            | PRICE      | COUNTRY OF ORIGIN                             |
|--------------------------------|-----------|-------------------------|------------|-----------------------------------------------|
| Bed -Mac Brown,<br>KING        | 213910001 | 83"W x 80"D x 57"H      | \$1,699.00 | PRODUCT OVERVIEW Solid Acacia frame w         |
| Bed -Mac Brown,<br>QUEEN       | 213910002 | 63.5"D x 85.5."D x 57"H | \$1,499.00 | veneer Ball-bearing drawer                    |
| Nightstand 22 -Mac<br>Brown    | 213919    | 22"W x 18"D x 22"H      | \$549.00   | close drawers COLOUR/FINISH                   |
| Nightstand 28 -Mac<br>Brown    | 213920    | 28"W x 18"D x 22"H      | \$599.00   | Mac Brown<br>Lacquer finish                   |
| 5 Drawer Chest -Mac<br>Brown   | 213921    | 32.5"W x 17"D x 48"H    | \$1,399.00 | CARE INSTRUCTIONS  Dust with a soft dry of    |
| 6 Drawer Dresser<br>-Mac Brown | 213922    | 60"W x 17"D x 33"H      | \$1,599.00 | Wipe clean with a so<br>Avoid direct exposure |

22" Nighstand

6 Drawer dresser

**URBAN BARN** RIGHT AT HOME

5 Drawer chest